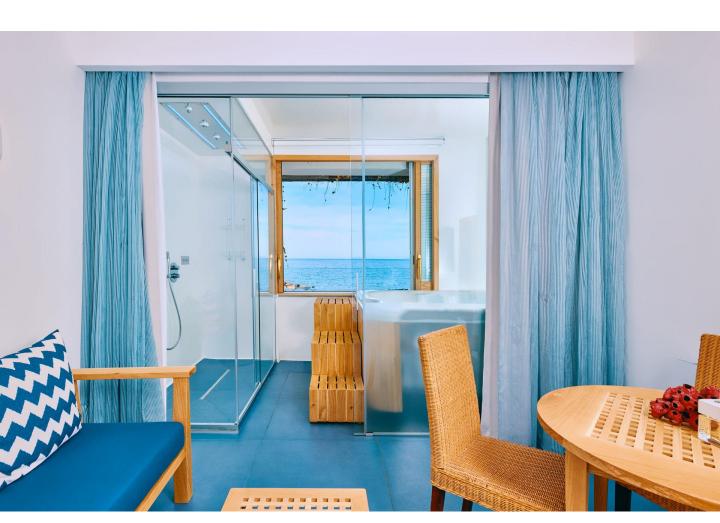

## AUTHOR'S SUITE

Modern and comfortable with a window that opens directly onto the sea, framing magnificent sunsets.

Each room is adorned with a piece of art that makes it unique. The Jacuzzi mini-pool and the emotional shower will complete the wellness stay