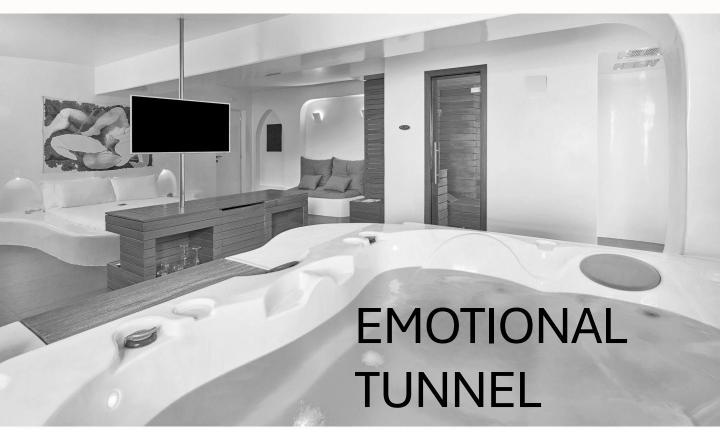

# EMOTIONAL TUNNEL

#### INSTALLATION EMOTIONAL TUNNEL

#### LEGEND

#### TECHINCAL INFORMATION

| WATER FLOW           | min 15 l/m |
|----------------------|------------|
| WATER SUPPLY         | 1/2" inch  |
| OPERATING PRESSURE   | 1,5/5 bar  |
| RECOMMENDED PRESSURE | 3 bar      |