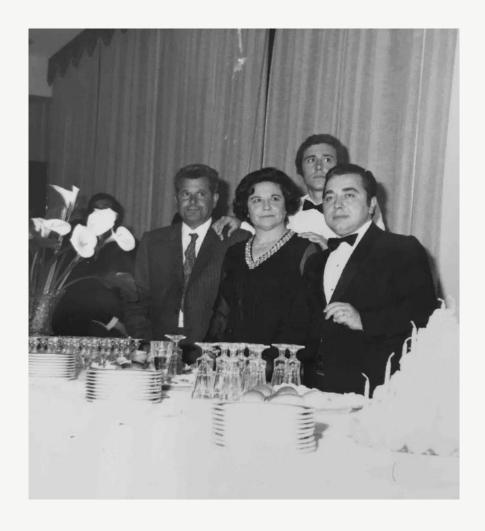

1969 THE EVOLUTION

THE VISIONARY FORESIGHT OF THE RIZZO SPOUSES COULD NOT REMAIN INACTIVE. THUS, THE BOLD AND DARING IDEA TOOK SHAPE TO BUILD, IN A DIFFICULT AND RUGGED LOCATION, A HOTEL MUCH LARGER THAN LA CORALLINA. IN JUNE 1969, THE HOTEL L'APPRODO WAS INAUGURATED.A RENOVATION PROJECT THAT, FROM FATHER TO SON, UNDERWENT TWO SIGNIFICANT STAGES. THE FIRST IN 1988, WHEN NICOLA RIZZO, THE SOLE HEIR, TOOK OVER THE MANAGEMENT OF THE ENTIRE STRUCTURE.