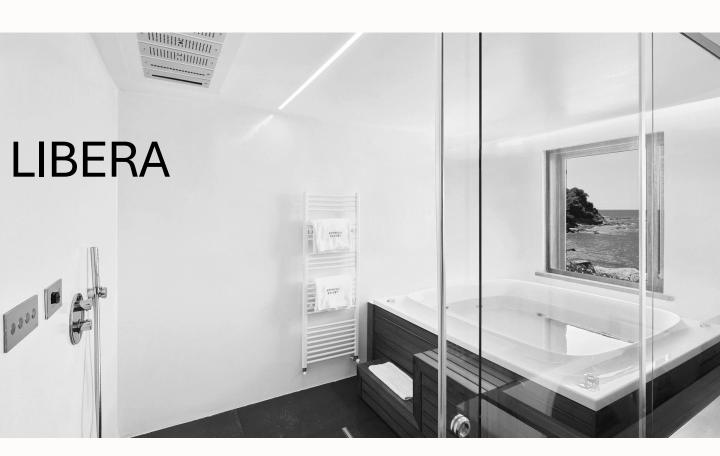

## **LIBERA**

LIBERA IS A SYSTEM OF MODULAR SHOWERS, WHICH ALLOWS CUSTOMERS TO UNLEASH THEIR IMAGINATION, PERSONALLY COMPOSING THEIR OWN SHOWER ACCORDING TO SPECIFIC NEEDS AND DESIRES. THE SYSTEM IS FORMED BY A SERIES OF MODULES, DIVERSIFIED IN WATER JETS AND LIGHTS, AND AVAILABLE IN DIFFERENT FINISHES.

#### INSTALLATION PRIVATE SPA - LIBERA

#### LEGEND TECHINCAL INFORMATION LEGEND TECHINCAL INFORMATION WATER SUPPLY 1/2" WATER FLOW min 15 l/m ELECTRICAL CABLES CORRUGATED PIPE DIAM. 20mm WATER SUPPLY 1/2" inch LENGTH 4,5m **OPERATING PRESSURE** 1,5/5 bar ..... LED CABLES DIAM. 20mm LENGTH 4,5m RECOMMENDED PRESSURE 3 bar