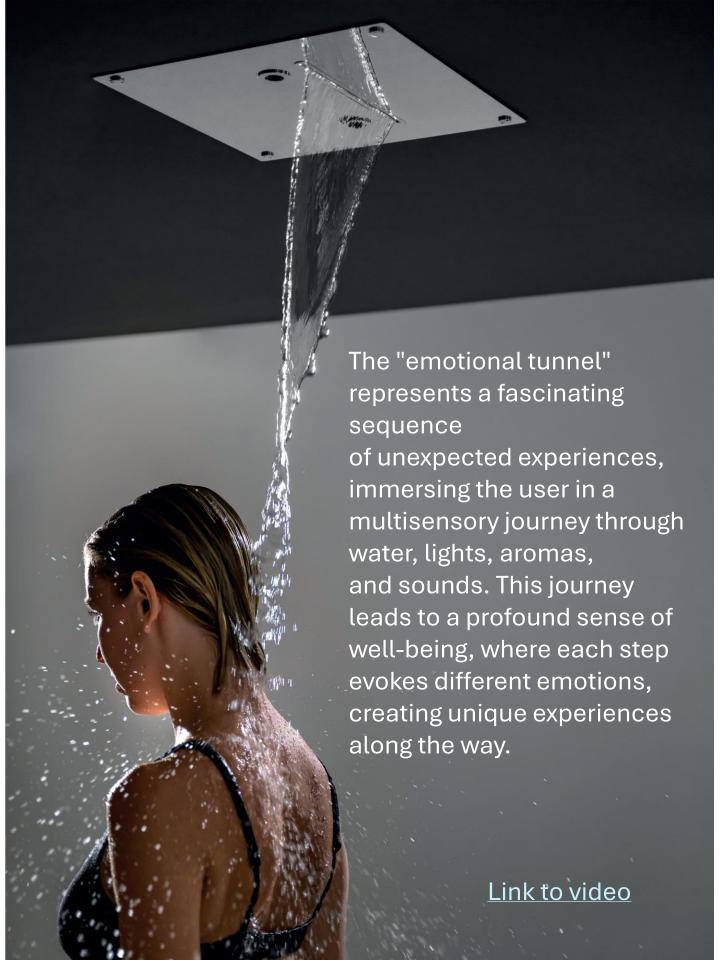

#### Aquaform equipment at the Approdo Hotel

AQUAFORM EQUIPMENT OFFERS A
REMARKABLE WAY TO ELEVATE THE GUEST
EXPERIENCE BEYOND THE TYPICAL
COMMERCIAL SPA SETTING. IF YOU'RE
LOOKING TO CREATE A DISTINCTIVE
ATMOSPHERE IN YOUR SUITES, EVOKING A
SPA-LIKE SENSATION, THEN THE
EMOTIONAL TUNNELS, LIBERA, AND
SENSUS EXPERIENCE SHOWERS ARE THE
PERFECT CHOICES

# EMOTIONAL TUNNEL