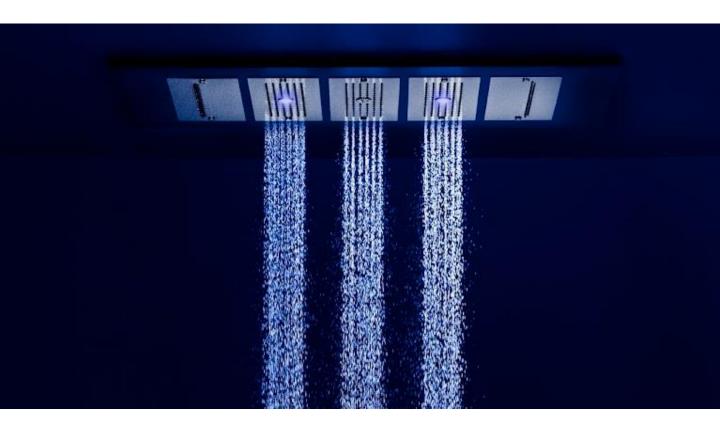

## **LIBERA**

LIBERA IS A SYSTEM OF MODULAR SHOWERS, WHICH ALLOWS CUSTOMERS TO UNLEASH THEIR IMAGINATION, PERSONALLY COMPOSING THEIR OWN SHOWER ACCORDING TO SPECIFIC NEEDS AND DESIRES. THE SYSTEM IS FORMED BY A SERIES OF MODULES, DIVERSIFIED IN WATER JETS AND LIGHTS, AND AVAILABLE IN DIFFERENT FINISHES.