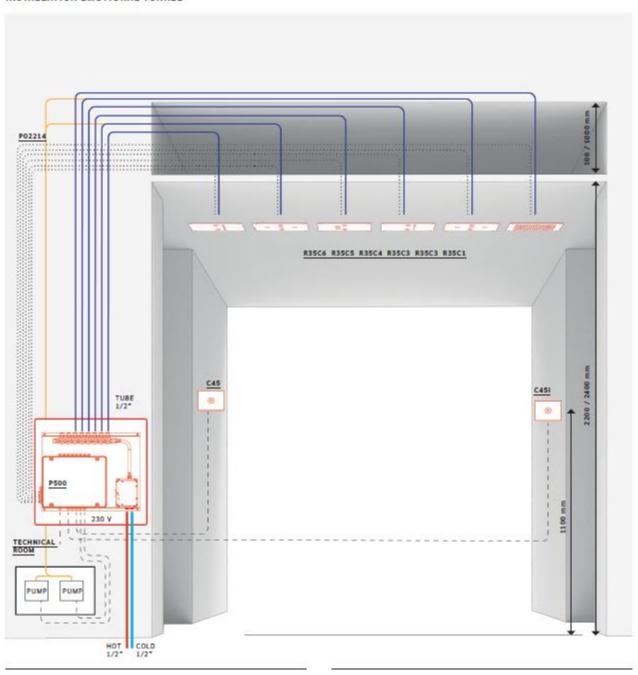

#### INSTALLATION EMOTIONAL TUNNEL

#### LEGEND

#### TECHINCAL INFORMATION

| WATER FLOW           | min 15 l/m |
|----------------------|------------|
| WATER SUPPLY         | 1/2" inch  |
| OPERATING PRESSURE   | 1,5/5 bar  |
| RECOMMENDED PRESSURE | 3 bar      |