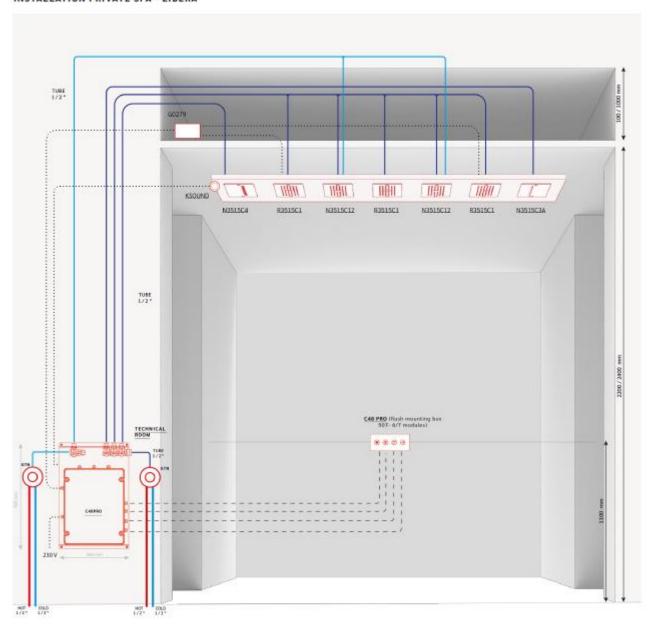

#### INSTALLATION PRIVATE SPA - LIBERA

#### LEGEND TECHINCAL INFORMATION LEGEND TECHINCAL INFORMATION WATER SUPPLY 1/2" WATER FLOW min 15 l/m ELECTRICAL CABLES CORRUGATED PIPE DIAM. 20mm WATER SUPPLY 1/2" inch LENGTH 4,5m **OPERATING PRESSURE** 1,5/5 bar ..... LED CABLES DIAM. 20mm LENGTH 4,5m RECOMMENDED PRESSURE 3 bar