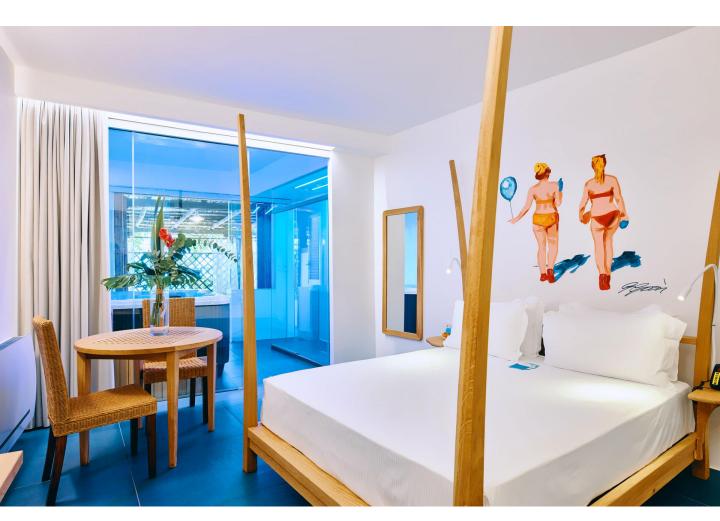

## AUTHOR'S SUITE

Modern and comfortable with a window that opens directly onto the sea, framing magnificent sunsets.

Each room is adorned with a piece of art that makes it unique. The Jacuzzi mini-pool and the emotional shower will complete the wellness stay