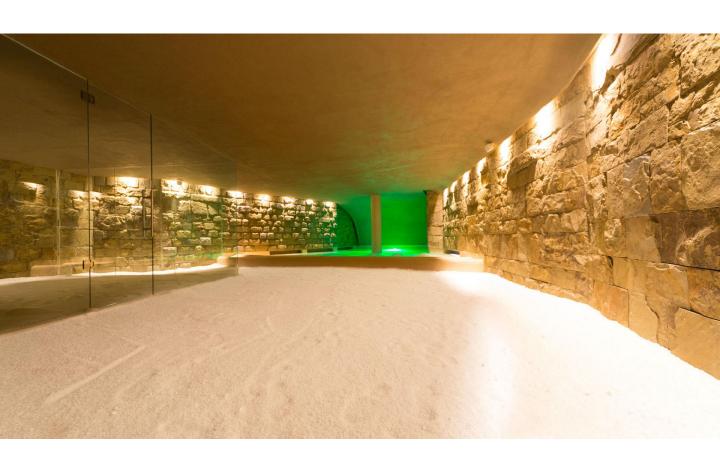

## THALASSO SPA

It's an ancient and effective relaxation and healing method that utilizes the combined action of all resources from the marine environment. In addition to seawater, it harnesses the beneficial and synergistic effects of climate, algae, sand, and marine mud. Seawater contains a variety of essential minerals and trace elements crucial for the human body, along with numerous properties such as revitalizing, cleansing, and antibacterial effects. The beneficial virtues of seawater have been known since ancient times (egyptians, greeks, romans) and are enhanced by the most advanced hydrothermal techniques available to our guests. A properly prepared bath, at regulated temperatures, allows and promotes osmotic exchange between the marine environment and the human body, and the precious marine elements absorbed by the skin reach the bloodstream through the blood vessels.

# PRIVATE SPA SUITE

The Private SPA Suites with sea view terrace are the highlight of the facility, expressing the concept of wellness, hospitality, and relaxation branded "Approdo." They are equipped with a sauna, steam bath, emotional shower, and Jacuzzi. An exclusive concept of hospitality and relaxation, the Private SPA Suites are ideal for leisure stays in one of the most enchanting Italian Coasts.