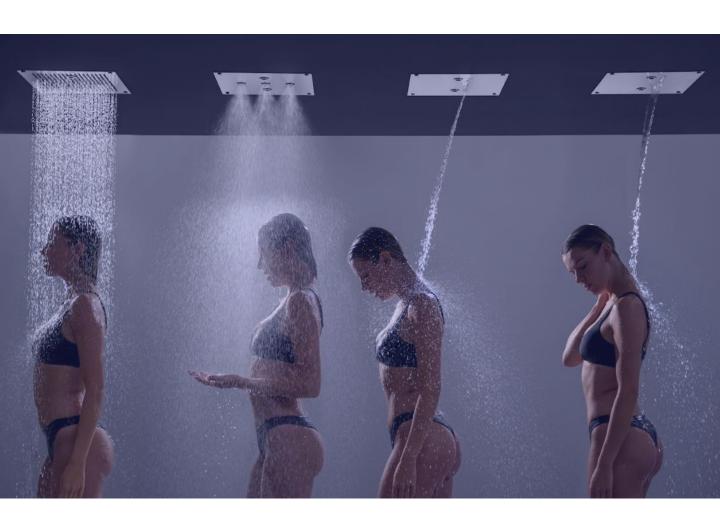

#### Aquaform equipment at the Approdo Hotel

AQUAFORM EQUIPMENT OFFERS A
REMARKABLE WAY TO ELEVATE THE GUEST
EXPERIENCE BEYOND THE TYPICAL
COMMERCIAL SPA SETTING. IF YOU'RE
LOOKING TO CREATE A DISTINCTIVE
ATMOSPHERE IN YOUR SUITES, EVOKING A
SPA-LIKE SENSATION, THEN THE
EMOTIONAL TUNNELS, LIBERA, AND
SENSUS EXPERIENCE SHOWERS ARE THE
PERFECT CHOICES

## **LIBERA**

LIBERA IS A SYSTEM OF MODULAR SHOWERS, WHICH ALLOWS CUSTOMERS TO UNLEASH THEIR IMAGINATION, PERSONALLY COMPOSING THEIR OWN SHOWER ACCORDING TO SPECIFIC NEEDS AND DESIRES. THE SYSTEM IS FORMED BY A SERIES OF MODULES, DIVERSIFIED IN WATER JETS AND LIGHTS, AND AVAILABLE IN DIFFERENT FINISHES.