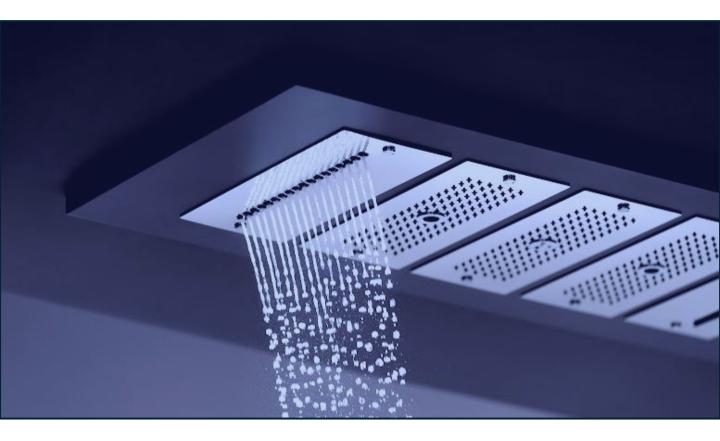

## **LIBERA**

LIBERA IS A SYSTEM OF MODULAR SHOWERS, WHICH ALLOWS CUSTOMERS TO UNLEASH THEIR IMAGINATION, PERSONALLY COMPOSING THEIR OWN SHOWER ACCORDING TO SPECIFIC NEEDS AND DESIRES. THE SYSTEM IS FORMED BY A SERIES OF MODULES, DIVERSIFIED IN WATER JETS AND LIGHTS, AND AVAILABLE IN DIFFERENT FINISHES.