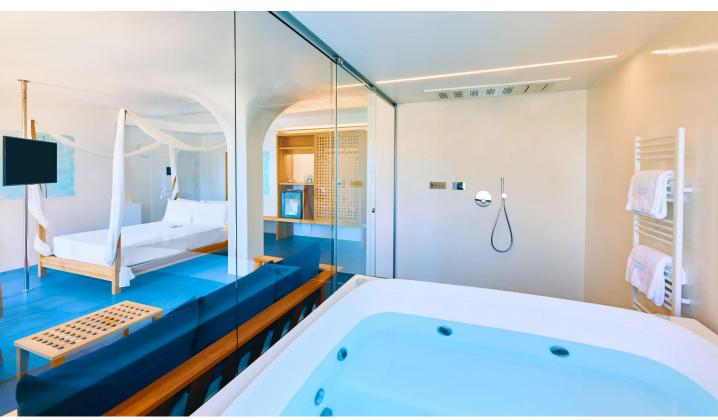

# PRIVATE SPA SUITE

The Private SPA Suites with sea view terrace are the highlight of the facility, expressing the concept of wellness, hospitality, and relaxation branded "Approdo." They are equipped with a sauna, steam bath, emotional shower, and Jacuzzi. An exclusive concept of hospitality and relaxation, the Private SPA Suites are ideal for leisure stays in one of the most enchanting Italian Coasts.

## AUTHOR'S SUITE

Modern and comfortable with a window that opens directly onto the sea, framing magnificent sunsets.

Each room is adorned with a piece of art that makes it unique. The Jacuzzi mini-pool and the emotional shower will complete the wellness stay