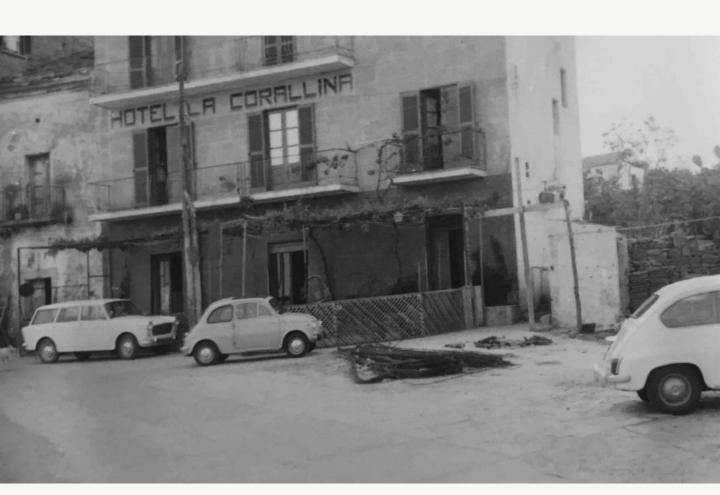

#### 1952 THE BEGINNING

IT WAS 1952 WHEN JOVO AND ELVIRA RIZZO LAID THE FOUNDATIONS FOR THE REALIZATION OF LA CORALLINA. THE INITIAL IDEA WAS THAT OF AN INN, A REFRESHMENT POINT FOR LOCAL FISHERMEN, PASSING TRAVELERS, AND THE VERY FEW TOURISTS WHO STOPPED THERE FOR VACATION. IT DIDN'T TAKE LONG FOR JOVO AND ELVIRA TO DECIDE TO BUILD ROOMS, TRANSFORMING THE SMALL INN INTO A HOTEL. THUS, THE SEED OF A FIRST IDEA OF TOURISM FOR THESE PRISTINE AND EXCEPTIONALLY BEAUTIFUL PLACES WAS PLANTED.

1969 THE EVOLUTION

THE VISIONARY FORESIGHT OF THE RIZZO SPOUSES COULD NOT REMAIN INACTIVE. THUS, THE BOLD AND DARING IDEA TOOK SHAPE TO BUILD, IN A DIFFICULT AND RUGGED LOCATION, A HOTEL MUCH LARGER THAN LA CORALLINA. IN JUNE 1969, THE HOTEL L'APPRODO WAS INAUGURATED.A RENOVATION PROJECT THAT, FROM FATHER TO SON, UNDERWENT TWO SIGNIFICANT STAGES. THE FIRST IN 1988, WHEN NICOLA RIZZO, THE SOLE HEIR, TOOK OVER THE MANAGEMENT OF THE ENTIRE STRUCTURE.